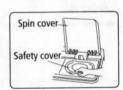

## Spin

Put the inner spin cover on the laundry. Confirm the inner spin cover is placed horizontally.

Close the safety cover and the spin cover.