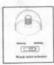

#### Control Panel

Wash timer

Wash selector

Drain selector

Spin timer Water inlet selector

#### Note!

- The product line chart is for reference only, please refer to real product as standard.
- Wash timer: be used to select required washing time.
- Spin timer: be used to select required spinning time.
- Wash-Drain selector: For washing or rinsing, select "Normal" or "Heavy". For draining, select "Drain"
- Water inlet: be used to inject water...