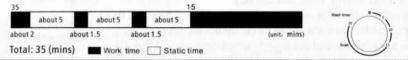

#### Soak function

For seriously stained clothes, soak wash is useful to achieve better wash result. 15-35 minutes of the wash timer is for soak wash: (illustrate as follows)