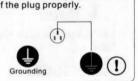

If use warm water, the water temperature should not exceed 50°C.

To avoid electric shock resulting from electric leakage, please connect grounding wire of the plug properly.

Wipe off dirty and dust on the plug often to prevent poor contact with power supply.