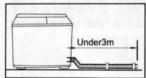

# Change the position of the drain hose

The ex-factory installation position of the drain hose is located at the spin side .

According to the installation site, the drain hose can also be installed at the wash side of the machine . The method is as follows:

- Unplug the power cord and empty water in the drain hose completely.
- 2,Spread a piece of soft cloth on the floor (e.g. a blanket) and place the washing machine on it gently.
- 3, Take the drain hose out from the buckle at the spin side, and put it into the buckle at the wash side.
- 4, Hang up the drain hose kit.

There are two ways to place the end of drain hose:

1.For lower drain system

2. For upper drain system

#### ⚠ Warning!

- Do not kink or protract the drain hose.
- Position drain hose properly ,otherwise damage might result of water leakage.
- If drain hose is too long, do not force it into machine as it will cause abnormal noises.