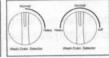

#### Soak function

For seriously stained clothes, soak wash is useful to achieve better wash result. 15-35 minutes of the wash timer is for soak wash: (illustrate as follows)