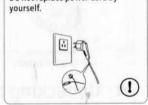

Insert the plug tightly when use. Unplug the plug from socket after use.

Do not pull the cord when unplug the plug.