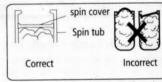

## Spin

Put the inner spin cover on the laundry. Confirm the inner spin cover is placed horizontally.

Close the safety cover and the spin cover.