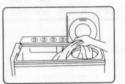

## Spin

Put the inner spin cover on the laundry. Confirm the inner spin cover is placed horizontally.

Close the safety cover and the spin cover.