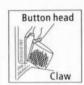

#### Lint filter clean

- 1. Press the button head, and pull the lint filter out.
- 2. Turn the filter net inside out, and rinse it in water.
- 3. After inserting the claw, press the button to insert it into place.
- 4. A sound of "ba" means proper installation.