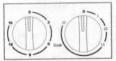

#### Control Panel

Wash timer

Wash selector

Drain selector

Spin timer Water inlet selector

#### Note!

- The product line chart is for reference only, please refer to real product as standard.
- Wash timer: be used to select required washing time.
- Spin timer: be used to select required spinning time.
- Wash-Drain selector: For washing or rinsing, select "Normal" or "Heavy". For draining, select "Drain"
- Water inlet: be used to inject water...