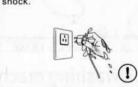

Do not insert or unplug the plug with wet hands to avoid electric shock.

Do not replace power cord by yourself.

If the supply cord is damaged, it must be replaced by the manufacturer, its service agent or similarly qualified persons in order to avoid a hazard.

Insert the plug tightly when use. Unplug the plug from socket after use.

Do not pull the cord when unplug the plug.