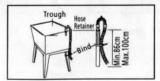

There are two ways to place the end of drain hose:

1.For lower drain system

2. For upper drain system

#### ⚠ Warning!

- Do not kink or protract the drain hose.
- Position drain hose properly ,otherwise damage might result of water leakage.
- If drain hose is too long, do not force it into machine as it will cause abnormal noises.